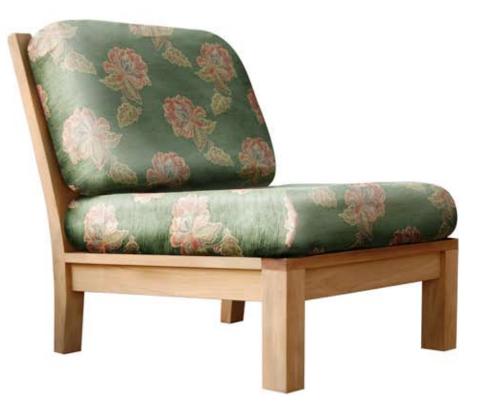

pride in luxury

category : OVERSIZE DEEP SEATINGS collection : MARINA DEL REY

OVERSIZE DEEP SEATING MARINA DEL REY SIDE CHAIR code : CH - 0177

**W26 x H32 x D35.75**" W67 x H82 x D91 cm

Seat Height : 11" (27 cm)