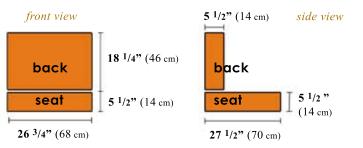

## **Cushion Dimension :**

Natural fine hand sanded finish. Mortise and tenon joinery construction. CUSH Solid "A" grade Indonesian plantation teak. Full 1 year warranty against manufacturer's defects.